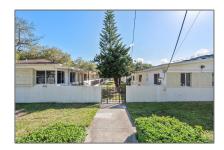

## Commercial Sale

- 688 NE 85th St PORTFOLIO, Miami, Florida 33138

## **Basic Details**

**Commercial Sale** Property Type: **Property Sub Income/multifamily** Type: For Sale Listing Type: Listing ID: A11470858 Price: \$14,325,000 Year Built: 1952 Lot Area: 2.13 Acre Built up area: 26,284 Sqft Type of Business: Apartments, Residentialmulti-family