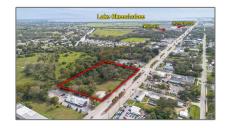

# Commercial Land

- 1105 s. parrott, Okeechobee, Florida 34972

### **Basic Details**

| Property Type: | Commercial Land |  |
|----------------|-----------------|--|
| Listing Type:  | For Sale        |  |
| Listing ID:    | A11470888       |  |
| Price:         | \$2,200,000     |  |
| Lot Area:      | 4 Acre          |  |

# Address Map

| Country:       | US                              |  |
|----------------|---------------------------------|--|
| State:         | FL                              |  |
| County:        | <b>Okeechobee County</b>        |  |
| City:          | Okeechobee                      |  |
| Zipcode:       | 34972                           |  |
| Street:        | 1105 s. parrott                 |  |
| Street Number: | 1105                            |  |
| Floor Number:  | 0                               |  |
| Longitude:     | W81° 10' 14.6''                 |  |
| Latitude:      | N27° 13' 57.6''                 |  |
| Parcel Number: | 2.21.37.35.0A00.00<br>0440.0000 |  |
| Zoning:        | commercial                      |  |