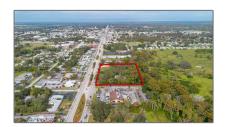

# Commercial Land

- 1105 s. parrott, Okeechobee, Florida 34972

### **Basic Details**

| Property Type: | Commercial Land |  |
|----------------|-----------------|--|
| Listing Type:  | For Sale        |  |
| Listing ID:    | A11470888       |  |
| Price:         | \$2,200,000     |  |
| Lot Area:      | 4 Acre          |  |

# Address Map

| Country:       | US                              |  |
|----------------|---------------------------------|--|
| State:         | FL                              |  |
| County:        | <b>Okeechobee County</b>        |  |
| City:          | Okeechobee                      |  |
| Zipcode:       | 34972                           |  |
| Street:        | 1105 s. parrott                 |  |
| Street Number: | 1105                            |  |
| Floor Number:  | 0                               |  |
| Longitude:     | W81° 10' 14.6''                 |  |
| Latitude:      | N27° 13' 57.6''                 |  |
| Parcel Number: | 2.21.37.35.0A00.00<br>0440.0000 |  |
| Zoning:        | commercial                      |  |