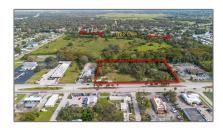

# Commercial Land

- 1105 s. parrott, Okeechobee, Florida 34972

### **Basic Details**

| Property Type: | Commercial Land |  |
|----------------|-----------------|--|
| Listing Type:  | For Sale        |  |
| Listing ID:    | A11470888       |  |
| Price:         | \$2,200,000     |  |
| Lot Area:      | 4 Acre          |  |

# Address Map

| Country:       | US                              |  |
|----------------|---------------------------------|--|
| State:         | FL                              |  |
| County:        | <b>Okeechobee County</b>        |  |
| City:          | Okeechobee                      |  |
| Zipcode:       | 34972                           |  |
| Street:        | 1105 s. parrott                 |  |
| Street Number: | 1105                            |  |
| Floor Number:  | 0                               |  |
| Longitude:     | W81° 10' 14.6''                 |  |
| Latitude:      | N27° 13' 57.6''                 |  |
| Parcel Number: | 2.21.37.35.0A00.00<br>0440.0000 |  |
| Zoning:        | commercial                      |  |