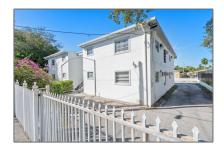

## Commercial Sale

- 655 NE 85th St PORTFOLIO, Miami, Florida 33138









## **Basic Details**

| Property Type:        | <b>Commercial Sale</b> |
|-----------------------|------------------------|
| Property Sub<br>Type: | Income/multifamily     |
| Listing Type:         | For Sale               |
| Listing ID:           | A11470802              |
| Price:                | \$4,950,000            |
| Year Built:           | 1949                   |
| Lot Area:             | <b>0.94</b> Acre       |
| Built up area:        | 10,068 Sqft            |
| √ Type of Busin       | ess: Apartments        |

## Features



## Address Map

| Country:       | US                          |  |
|----------------|-----------------------------|--|
| State:         | FL                          |  |
| County:        | Miami-Dade County           |  |
| City:          | Mia