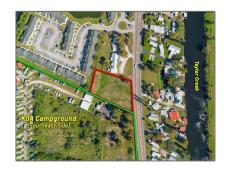

## Address Map

| Country:       | US                             |  |
|----------------|--------------------------------|--|
| State:         | FL                             |  |
| County:        | <b>Okeechobee County</b>       |  |
| City:          | Okeechobee                     |  |
| Zipcode:       | 33469                          |  |
| Street:        | 631 HWY 441 SE                 |  |
| Street Number: | 631                            |  |
| Floor Number:  | 0                              |  |
| Longitude:     | W81° 10' 40.1"                 |  |
| Latitude:      | N27° 12' 7.7"                  |  |
| Parcel Number: | 1.34.37.35.0A00.00<br>009.0000 |  |
| Zoning:        | COMMERCIAL                     |  |