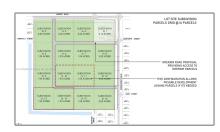

# Commercial Land

- 966 Jaguar Blvd, Other City - In The State Of Florida, Florida 33974

|                 |                                                    | JULIA MAG                          |                                    |                                    |                             |                                                                     |
|-----------------|----------------------------------------------------|------------------------------------|------------------------------------|------------------------------------|-----------------------------|---------------------------------------------------------------------|
|                 |                                                    |                                    |                                    |                                    | V-                          | LOT SITE SUBDIVISION<br>PARCELS GRID Ø 16 PARCELS                   |
| 455.7           | SHOUSON                                            | SIROVISON                          | SHOUSON                            | ginnusna                           |                             | PARCELS ONID & IS PARCELS                                           |
| 455             | N.Z<br>205 ACRES                                   | N.3<br>201ACRS                     | 2014005                            | 2.12.ACRES                         |                             | LOT OF GAS STATION                                                  |
| A11470002 to 34 |                                                    |                                    | ,                                  |                                    | DAVON INST                  | 2.02 ACRES APROX.                                                   |
|                 |                                                    | *****                              |                                    |                                    | and a                       |                                                                     |
|                 | SUBDIVISION SUBDIVISION N.S. 1.96 ACRES 1.95 ACRES |                                    | SUBDIVISION<br>N. 7<br>1.95 ACRES  | SUBDIVISION<br>N. 5<br>2:00 ACRES  | 455                         | 2.03 ACRES PARCELS<br>FRONTAGE AT JAGUAR BLVD                       |
|                 |                                                    |                                    |                                    |                                    | 485                         | 2.00 ACRES PARCEL                                                   |
|                 |                                                    |                                    |                                    | 485                                | FRONTAGE AT EISEMHOWER BLVD |                                                                     |
|                 | SUBDIVISION<br>N. 7<br>1.98 ACRES                  | \$180NSON<br>N. 10<br>1.59 ACRES   | SUBDIVISION<br>N. 11<br>1.98 ACRES | SUBDIVISION<br>N. 12<br>2.00 ACRES | 3 -===                      |                                                                     |
|                 |                                                    |                                    |                                    |                                    |                             | 1.98 ACRES PARCELS<br>INTERIOR PARCEL WITHOUT<br>ERONTAGE OR ACCESS |
|                 | SUBDIVISION<br>N. 13<br>1.96 ACRES                 | SUBDIVISION<br>N. 14<br>1.95 ACRES | SUBDIVISION<br>N. 18<br>1.95 ACRES | SLEDIVSON<br>N 16                  | AND STREET                  |                                                                     |
|                 |                                                    |                                    |                                    | 2.00 ACRES                         | 487                         |                                                                     |
|                 |                                                    |                                    |                                    |                                    | 200                         |                                                                     |
|                 |                                                    |                                    |                                    | - ATT - ATT                        | 450                         |                                                                     |