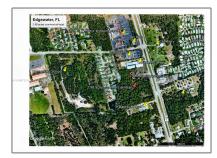

Longitude: W81° 7' 37"

Latitude: **N28° 55' 22''** 

Direction: Located on the west

side of S.

Ridgewood Ave. (Hwy #US1), adjacent to the property at 3078 S.

Ridgewood Ave.

Parcel Number: **841202080010** 

Zoning: **B-4, R-3** 