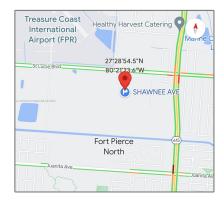

# Address Map

| Country:       | US                           |  |
|----------------|------------------------------|--|
| State:         | FL                           |  |
| County:        | St Lucie County              |  |
| City:          | Fort Pierce                  |  |
| Zipcode:       | 34946                        |  |
| Street:        | Shawnee Ave                  |  |
| Building Name: | SAN LUCIE PLAZA<br>SUBDIVISI |  |
| Floor Number:  | 0                            |  |
| Longitude:     | W81° 38' 43''                |  |
| Latitude:      | N27° 30' 26.5"               |  |
| Parcel Number: | 1428-702-0666-000            |  |