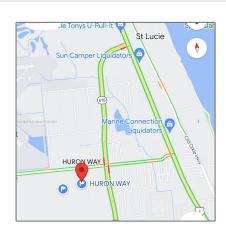

# Address Map

| Country:       | US                           |  |
|----------------|------------------------------|--|
| State:         | FL                           |  |
| County:        | St Lucie County              |  |
| City:          | Fort Pierce                  |  |
| Zipcode:       | 34946                        |  |
| Street:        | Shawnee Ave                  |  |
| Building Name: | SAN LUCIE PLAZA<br>SUBDIVISI |  |
| Floor Number:  | 0                            |  |
| Longitude:     | W81° 38' 43''                |  |
| Latitude:      | N27° 30' 26.5"               |  |
| Parcel Number: | 1428-702-0666-000            |  |