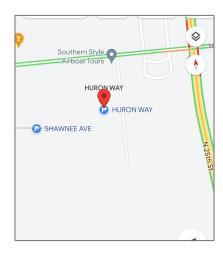

# Address Map

| Country:       | US                           |  |
|----------------|------------------------------|--|
| State:         | FL                           |  |
| County:        | St Lucie County              |  |
| City:          | Fort Pierce                  |  |
| Zipcode:       | 34946                        |  |
| Street:        | Shawnee Ave                  |  |
| Building Name: | SAN LUCIE PLAZA<br>SUBDIVISI |  |
| Floor Number:  | 0                            |  |
| Longitude:     | W81° 38' 43''                |  |
| Latitude:      | N27° 30' 26.5"               |  |
| Parcel Number: | 1428-702-0666-000            |  |