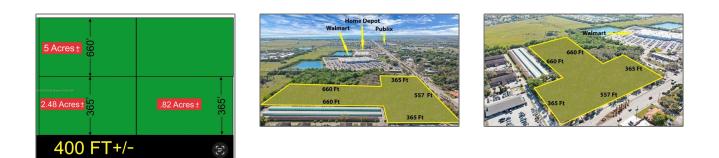

#### **Basic Details**

| Property Type: | <b>Commercial Land</b> |
|----------------|------------------------|
| Listing Type:  | For Sale               |
| Listing ID:    | A11467250              |
| Price:         | \$4,495,000            |
| Lot Area:      | 8.30 Acre              |

#### Features

| √ Lot Features: | City Location, Urban<br>Area Development,<br>Central Business District,<br>5 To Less Than 10 Acre<br>Lot, Shopping Center |
|-----------------|---------------------------------------------------------------------------------------------------------------------------|
| √ Sewer:        | Public Sanitation                                                                                                         |
| Water Front:    | 1                                                                                                                         |