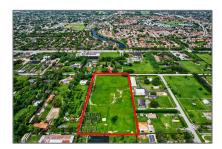

# Commercial Land

- 6501 SW 125th Ave, Miami, Florida 33183

## **Basic Details**

| Property Type:        | Commercial Land |
|-----------------------|-----------------|
| Property Sub<br>Type: | Agriculture     |
| Listing Type:         | For Sale        |
| Listing ID:           | A11467530       |
| Price:                | \$4,100,000     |
| Lot Area:             | 4.87 Acre       |