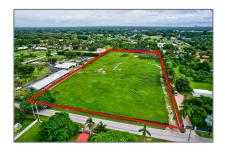

# Commercial Land

- 6501 SW 125th Ave, Miami, Florida 33183

## **Basic Details**

| Property Type:        | Commercial Land |
|-----------------------|-----------------|
| Property Sub<br>Type: | Agriculture     |
| Listing Type:         | For Sale        |
| Listing ID:           | A11467530       |
| Price:                | \$4,100,000     |
| Lot Area:             | 4.87 Acre       |