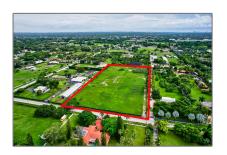

# Commercial Land

- 6501 SW 125th Ave, Miami, Florida 33183

## **Basic Details**

| Property Type:        | Commercial Land |
|-----------------------|-----------------|
| Property Sub<br>Type: | Agriculture     |
| Listing Type:         | For Sale        |
| Listing ID:           | A11467530       |
| Price:                | \$4,100,000     |
| Lot Area:             | 4.87 Acre       |