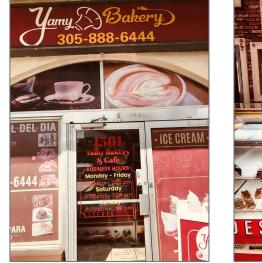

## **Business Opportunity**

- 1561 W Okeechobee rd, Hialeah, Florida 33010

## Address Map

| Country: | US                |
|----------|-------------------|
| State:   | FL                |
| County:  | Miami-Dade County |
| City:    | Hialeah           |
| Zipcode: | 33010             |
| Street:  | 1561 W            |
|          | Okeechobee rd     |