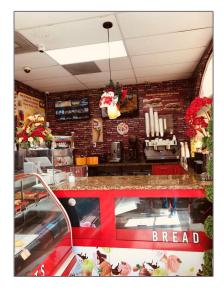

## **Business Opportunity**

- 1561 W Okeechobee rd, Hialeah, Florida 33010









## **Basic Details**

| Property Type:                 | Business<br>Opportunity               |
|--------------------------------|---------------------------------------|
| Listing Type:                  | For Sale                              |
| Listing ID:                    | A11465563                             |
| Price:                         | \$400,000                             |
| Year Built:                    | 1970                                  |
| $\checkmark$ Type of Business: | Business, Food &<br>Beverage, Service |

## Features

| √ Heating System: | Central Electric, Central<br>Gas                                                |
|-------------------|---------------------------------------------------------------------------------|
| ✓ Cooling System: | Central