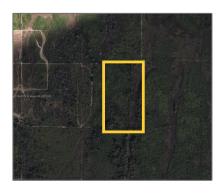

## Address Map

| Country:       | US                       |  |
|----------------|--------------------------|--|
| State:         | FL                       |  |
| County:        | Miami-Dade County        |  |
| City:          | Miami                    |  |
| Zipcode:       | 33035                    |  |
| Street:        | 147XX SW 384             |  |
| Street Number: | 147XX                    |  |
| Building Name: | MIAMI LAND & DEVELOPMENT |  |
| Floor Number:  | 0                        |  |
| Longitude:     | W81° 48' 29.6''          |  |
| Latitude:      | N25° 45' 42''            |  |