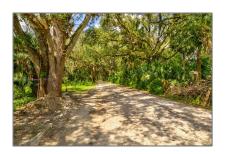

# Commercial Land

- 19780 Going Outback Dr, Other City - In The State Of Florida, Florida 33920

#### Features

✓ Lot Features: 10 Or More Acres, Deadend Location

Water Front: 1

## Address Map

| Country:       | US                                      |  |
|----------------|-----------------------------------------|--|
| State:         | FL                                      |  |
| County:        | Lee County                              |  |
| City:          | Other City - In The<br>State Of Florida |  |
| Zipcode:       | 33920                                   |  |
| Street:        | 19780 Going<br>Outback Dr               |  |
| Street Number: | 19780                                   |  |
| Floor Number:  | 0                                       |  |
| Longitude:     | W82° 23' 53.1"                          |  |
| Latitude:      | N26° 45' 7.8"                           |  |
| Parcel Number: | 10-43-27-00-00001.<br>2070              |  |
| Zoning:        | AG-2                                    |  |