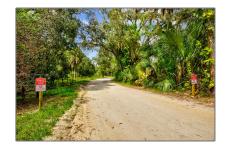

# Commercial Land

- 19780 Going Outback Dr, Other City - In The State Of Florida, Florida 33920

#### Features

✓ Lot Features: 10 Or More Acres, Deadend Location

Water Front: 1

## Address Map

| Country:       | US                                      |  |
|----------------|-----------------------------------------|--|
| State:         | FL                                      |  |
| County:        | Lee County                              |  |
| City:          | Other City - In The<br>State Of Florida |  |
| Zipcode:       | 33920                                   |  |
| Street:        | 19780 Going<br>Outback Dr               |  |
| Street Number: | 19780                                   |  |
| Floor Number:  | 0                                       |  |
| Longitude:     | W82° 23' 53.1"                          |  |
| Latitude:      | N26° 45' 7.8"                           |  |
| Parcel Number: | 10-43-27-00-00001.<br>2070              |  |
| Zoning:        | AG-2                                    |  |