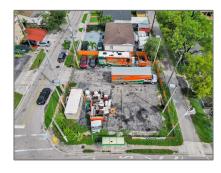

# Commercial Land

- 705 NW 18th Pl, Miami, Florida 33125

### **Basic Details**

| Property Type:        | Commercial Land  |  |
|-----------------------|------------------|--|
| Property Sub<br>Type: | Commercial       |  |
| Listing Type:         | For Sale         |  |
| Listing ID:           | A11460071        |  |
| Price:                | \$849,000        |  |
| Lot Area:             | <b>0.16 Acre</b> |  |

#### **Features**

✓ Lot Features:

Less Than 1 Acre, City
Location, Urban Area
Development, Corner
Location, Corner Lot,
Dirt, Regular Lot,
Cleared Land

√ Sewer: Septic Tank

Water Front: 1