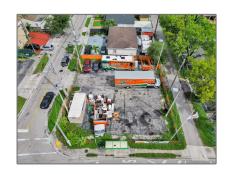

# Commercial Land

- 705 NW 18th Pl, Miami, Florida 33125

### **Basic Details**

| Property Type:        | Commercial Land  |  |
|-----------------------|------------------|--|
| Property Sub<br>Type: | Commercial       |  |
| Listing Type:         | For Sale         |  |
| Listing ID:           | A11460071        |  |
| Price:                | \$849,000        |  |
| Lot Area:             | <b>0.16 Acre</b> |  |

#### **Features**

✓ Lot Features:

Less Than 1 Acre, City
Location, Urban Area
Development, Corner
Location, Corner Lot,
Dirt, Regular Lot,
Cleared Land

√ Sewer: Septic Tank

Water Front: 1