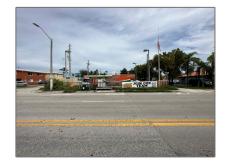

# Commercial Land

- 705 NW 18th Pl, Miami, Florida 33125

### **Basic Details**

| Property Type:        | Commercial Land  |  |
|-----------------------|------------------|--|
| Property Sub<br>Type: | Commercial       |  |
| Listing Type:         | For Sale         |  |
| Listing ID:           | A11460071        |  |
| Price:                | \$849,000        |  |
| Lot Area:             | <b>0.16 Acre</b> |  |