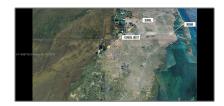

#### Address Man

Direction:

| Address Map    |                                           |  |
|----------------|-------------------------------------------|--|
| Country:       | US                                        |  |
| State:         | FL                                        |  |
| County:        | Miami-Dade County                         |  |
| City:          | Miami                                     |  |
| Zipcode:       | 33185                                     |  |
| Street:        | Parcel 22 MIAMI<br>EVERGLADE LAND<br>COMP |  |
| Building Name: | MIAMI<br>EVERGLADE LAND<br>COMP           |  |
| Floor Number:  | 0                                         |  |
| Longitude:     | W81° 32' 22.3"                            |  |
| Latitude:      | N25° 44' 2''                              |  |

3 parcels east of

chrome, 3 parcels south on Bird Road. No through streets, just paths and an access easement through other lots.

Parcel Number: 30-49-19-001-0220

Zoning: **9000** 

\_