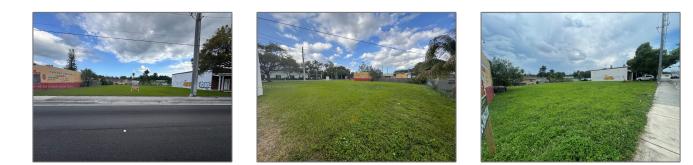

# Commercial Land

- W. DIXIE & NE 119th St., Miami, Florida 33161





#### **Basic Details**

| <b>Commercial Land</b> |
|------------------------|
| For Sale               |
| A11457828              |
| \$800,000              |
| 0.23 Acre              |
|                        |

### Features

| $\checkmark$ Lot Features: | Less Than 1 Acre, County<br>Location |
|----------------------------|--------------------------------------|
| Water Front:               | 1                                    |

## Appliances

 $\checkmark$  Utilities:

Electricity Available, Trash Removal, Water Available, No Utilities

## Address Map

| Country:       | US                         |  |
|----------------|----------------------------|--|
| State:         | FL                         |  |
| County:        | Miami-Dade County          |  |
| City:          | Miami