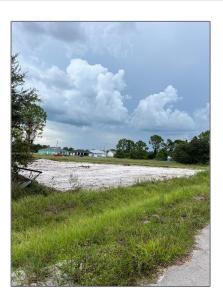

# Commercial Land

- 2700 SW 39, Lehigh Acres, Florida 33976

### Features

| √ View:                    | Canal View                      |
|----------------------------|---------------------------------|
| √ Lot Features:            | Less Than 1 Acre, Corner<br>Lot |
| Water Front:               | 1                               |
| √ Water Front Description: | Canal Front                     |