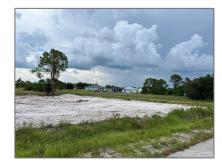

# Commercial Land

- 2700 SW 39, Lehigh Acres, Florida 33976

### Features

| √ View:                    | Canal View                      |
|----------------------------|---------------------------------|
| √ Lot Features:            | Less Than 1 Acre, Corner<br>Lot |
| Water Front:               | 1                               |
| √ Water Front Description: | Canal Front                     |