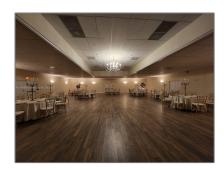

## **Basic Details**

| Property Type:        | Commercial Sale              |
|-----------------------|------------------------------|
| Property Sub<br>Type: | Restaurant/entertai<br>nment |
| Listing Type:         | For Sale                     |
| Listing ID:           | A11448920                    |
| Price:                | \$2,690,000                  |
| Year Built:           | 1985                         |
| Built up area:        | 9,701 Sqft                   |
| √ Type of Busin       | ess: Special Purpose         |

## **Features**

Heating System: Central Electric Cooling System: Central Building A/c Security: Security System Roof Deck: Shingle Parking: Common, Assigned, Covered, Other Lot Features: City Location Sewer: **Public Sanitation** 1 Water Front: