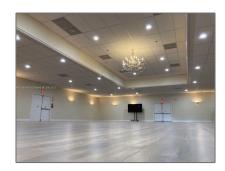

## **Basic Details**

| Property Type:        | Commercial Sale              |
|-----------------------|------------------------------|
| Property Sub<br>Type: | Restaurant/entertai<br>nment |
| Listing Type:         | For Sale                     |
| Listing ID:           | A11448920                    |
| Price:                | \$2,690,000                  |
| Year Built:           | 1985                         |
| Built up area:        | 9,701 Sqft                   |
| √ Type of Busin       | ess: Special Purpose         |

## **Features**

Heating System: Central Electric Cooling System: Central Building A/c Security: Security System Roof Deck: Shingle Parking: Common, Assigned, Covered, Other Lot Features: City Location Sewer: **Public Sanitation** 1 Water Front: