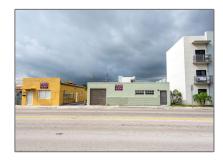

## Commercial Sale

- 2230 Palm Ave, Hialeah, Florida 33010

## **Basic Details**

| Prop          | perty Type:      | <b>Commercial Sale</b>     |
|---------------|------------------|----------------------------|
| Prop<br>Typ   | perty Sub<br>e:  | Mixed Use                  |
| Listing Type: |                  | For Sale                   |
| Listing ID:   |                  | A11448130                  |
| Price:        |                  | \$2,550,000                |
| Year Built:   |                  | 1951                       |
| Lot Area:     |                  | <b>0.22</b> Acre           |
| Buil          | t up area:       | 3,835 Sqft                 |
| $\sqrt{}$     | Type of Business | Office Space, Retail Space |