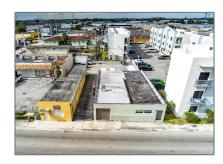

## Commercial Sale

- 2230 Palm Ave, Hialeah, Florida 33010

## **Basic Details**

| Prop          | perty Type:      | <b>Commercial Sale</b>     |
|---------------|------------------|----------------------------|
| Prop<br>Typ   | perty Sub<br>e:  | Mixed Use                  |
| Listing Type: |                  | For Sale                   |
| Listing ID:   |                  | A11448130                  |
| Price:        |                  | \$2,550,000                |
| Year Built:   |                  | 1951                       |
| Lot Area:     |                  | <b>0.22</b> Acre           |
| Buil          | t up area:       | 3,835 Sqft                 |
| $\sqrt{}$     | Type of Business | Office Space, Retail Space |