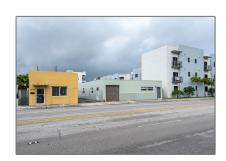

## Commercial Sale

- 2230 Palm Ave, Hialeah, Florida 33010

## **Basic Details**

| Prop          | perty Type:      | <b>Commercial Sale</b>     |
|---------------|------------------|----------------------------|
| Prop<br>Typ   | perty Sub<br>e:  | Mixed Use                  |
| Listing Type: |                  | For Sale                   |
| Listing ID:   |                  | A11448130                  |
| Price:        |                  | \$2,550,000                |
| Year Built:   |                  | 1951                       |
| Lot Area:     |                  | <b>0.22</b> Acre           |
| Buil          | t up area:       | 3,835 Sqft                 |
| $\sqrt{}$     | Type of Business | Office Space, Retail Space |