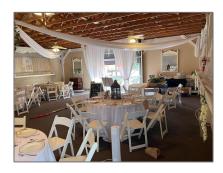

# Commercial Land

- 13955 SW 248th St, Homestead, Florida 33032









### **Basic Details**

Property Type: Commercial Land

Listing Type: For Sale

Listing ID: A11448025

Price: \$5,900,000

Lot Area: 8 Acre

### **Features**

✓ Lot Features: County Location, 5 To Less Than 10 Acre Lot

√ Sewer: Septic Tank

Water Front: 1

# **Appliances**

√ Utilities:

Electricity Connected, Electricity Available, Well Pump, Irrigation Water

# Address Map

| Country:       | US                       |  |
|----------------|--------------------------|--|
| State:         | FL                       |  |
| County:        | <b>Miami-Dade County</b> |  |
| City:          | Homestead                |  |
| Zipcode:       | 33032                    |  |
| Street:        | 13955 SW 248th St        |  |
| Street Number: | 13955                    |  |
| Building Name: | NELSON