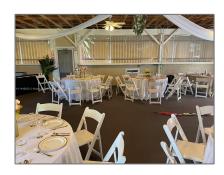

# Commercial Land

- 13955 SW 248th St, Homestead, Florida 33032









### **Basic Details**

Property Type: Commercial Land

Listing Type: For Sale

Listing ID: A11448025

Price: \$5,900,000

Lot Area: 8 Acre

### **Features**

✓ Lot Features: County Location, 5 To Less Than 10 Acre Lot

√ Sewer: Septic Tank

Water Front: 1

# **Appliances**

√ Utilities:

Electricity Connected, Electricity Available, Well Pump, Irrigation Water

# Address Map

| Country:       | US                       |  |
|----------------|--------------------------|--|
| State:         | FL                       |  |
| County:        | <b>Miami-Dade County</b> |  |
| City:          | Homestead                |  |
| Zipcode:       | 33032                    |  |
| Street:        | 13955 SW 248th St        |  |
| Street Number: | 13955                    |  |
| Building Name: | NELSONS