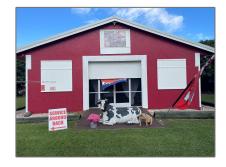

# Commercial Land

- 13955 SW 248th St, Homestead, Florida 33032

### **Basic Details**

Property Type: Commercial Land

Listing Type: For Sale

Listing ID: A11448025

Price: \$5,900,000

Lot Area: 8 Acre