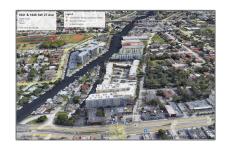

# Commercial Land

- 1649 NW 27th Ave, Miami, Florida 33125

## Address Map

Parcel Number:

| Country:       | US                       |  |
|----------------|--------------------------|--|
| State:         | FL                       |  |
| County:        | <b>Miami-Dade County</b> |  |
| City:          | Miami                    |  |
| Zipcode:       | 33125                    |  |
| Street:        | 1649 NW 27th Ave         |  |
| Street Number: | 1649                     |  |
| Building Name: | GRAPELAND VILLA          |  |
| Floor Number:  | 0                        |  |
| Longitude:     | W81° 45' 38.6"           |  |
| Latitude:      | N25° 47' 24.1''          |  |