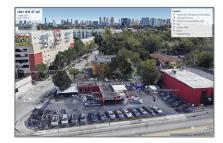

# Commercial Land

- 1649 NW 27th Ave, Miami, Florida 33125

## Address Map

Parcel Number:

| Country:       | US                       |  |
|----------------|--------------------------|--|
| State:         | FL                       |  |
| County:        | <b>Miami-Dade County</b> |  |
| City:          | Miami                    |  |
| Zipcode:       | 33125                    |  |
| Street:        | 1649 NW 27th Ave         |  |
| Street Number: | 1649                     |  |
| Building Name: | GRAPELAND VILLA          |  |
| Floor Number:  | 0                        |  |
| Longitude:     | W81° 45' 38.6"           |  |
| Latitude:      | N25° 47' 24.1''          |  |