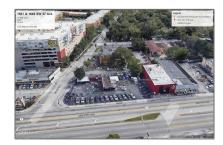

# Commercial Land

- 1649 NW 27th Ave, Miami, Florida 33125

## Address Map

Parcel Number:

| Country:       | US                       |  |
|----------------|--------------------------|--|
| State:         | FL                       |  |
| County:        | <b>Miami-Dade County</b> |  |
| City:          | Miami                    |  |
| Zipcode:       | 33125                    |  |
| Street:        | 1649 NW 27th Ave         |  |
| Street Number: | 1649                     |  |
| Building Name: | GRAPELAND VILLA          |  |
| Floor Number:  | 0                        |  |
| Longitude:     | W81° 45' 38.6"           |  |
| Latitude:      | N25° 47' 24.1''          |  |