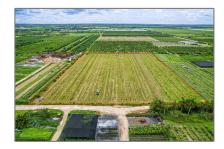

# Commercial Land

- 312XX SW 228th AVE, Homestead, Florida 33030

### **Basic Details**

| Property Type: | <b>Commercial Land</b> |
|----------------|------------------------|
| Listing Type:  | For Sale               |
| Listing ID:    | A11446497              |
| Price:         | \$856,750              |
| Lot Area:      | 7.46 Acre              |