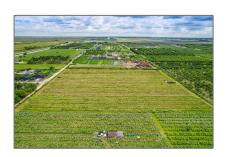

# Commercial Land

- 312XX SW 228th AVE, Homestead, Florida 33030

### **Basic Details**

| Property Type: | <b>Commercial Land</b> |
|----------------|------------------------|
| Listing Type:  | For Sale               |
| Listing ID:    | A11446497              |
| Price:         | \$856,750              |
| Lot Area:      | 7.46 Acre              |