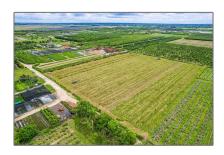

# Commercial Land

- 312XX SW 228th AVE, Homestead, Florida 33030

### **Basic Details**

| Property Type: | <b>Commercial Land</b> |
|----------------|------------------------|
| Listing Type:  | For Sale               |
| Listing ID:    | A11446497              |
| Price:         | \$856,750              |
| Lot Area:      | 7.46 Acre              |