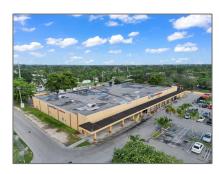

## Commercial Sale

- 28945 S Dixie Hwy # 28951, Homestead, Florida 33033

## **Basic Details**

Property Type: Commercial Sale

Property Sub Retail
Type:

Listing Type: For Sale

Listing ID: A11441686

Price: **\$24** 

Year Built: 1958

Built up area: **59,839 Sqft** 

## Address Map

Country: US
State: FL

County: Miami-Dade County

City: Homestead

Zipcode: **33033** 

Street: 28945 S Dixie Hwy