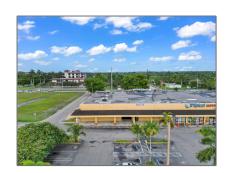

## Commercial Sale

- 28945 S Dixie Hwy # 28951, Homestead, Florida 33033

## **Basic Details**

Property Type: Commercial Sale

Property Sub Retail
Type:

Listing Type: For Sale

Listing ID: A11441686

Price: **\$24** 

Year Built: 1958

Built up area: **59,839 Sqft** 

## Address Map

Country: US
State: FL

County: Miami-Dade County

City: Homestead

Zipcode: **33033** 

Street: 28945 S Dixie Hwy