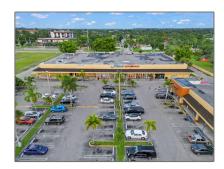

## Commercial Sale

- 28945 S Dixie Hwy # 28951, Homestead, Florida 33033

## **Basic Details**

Property Type: Commercial Sale

Property Sub Retail
Type:

Listing Type: For Sale

Listing ID: A11441686

Price: **\$24** 

Year Built: 1958

Built up area: **59,839 Sqft** 

## Address Map

Country: US
State: FL

County: Miami-Dade County

City: Homestead

Zipcode: **33033** 

Street: 28945 S Dixie Hwy