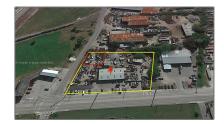

# Commercial Sale

- 1208 NW Avenue L 1 # 1, Belle Glade, Florida 33430

# Address Map

Country: US State:  $\mathbf{FL}$ County: **Palm Beach County** City: **Belle Glade** Zipcode: 33430 Street: 1208 NW Avenue L 1 # 1 Street Number: 1208 Floor Number: 0 Longitude: W81° 19' 15.4"

Latitude: N26° 41' 47"

Unit Number: 1

Parcel Number: 0437433113009003
0

Zoning: I-2 (cit

✓ Street pre Direction: Nw