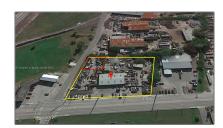

# Commercial Sale

- 1208 NW Avenue L 1 # 1, Belle Glade, Florida 33430

# Address Map

Country: US State:  $\mathbf{FL}$ County: **Palm Beach County** City: **Belle Glade** Zipcode: 33430 Street: 1208 NW Avenue L 1 # 1 Street Number: 1208 Floor Number: 0 Longitude: W81° 19' 15.4"

Latitude: N26° 41' 47"

Unit Number: 1

Parcel Number: 0437433113009003
0

Zoning: I-2 (cit

✓ Street pre Direction: Nw