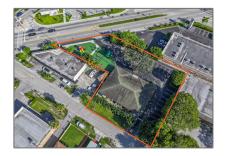

# Business Opportunity - 1550 NE 147th St, Miami, Florida 33161

## Address Map

| US                |                                  |
|-------------------|----------------------------------|
| FL                |                                  |
| Miami-Dade County |                                  |
| Miami             |                                  |
| 33161             |                                  |
| 1550 NE 147th St  |                                  |
|                   | FL Miami-Dade County Miami 33161 |