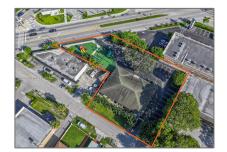

## **Commercial Sale**

- 1550 NE 147th St, Miami, Florida 33161

\_

## Address Map

| Country: | US                |
|----------|-------------------|
| State:   | FL                |
| County:  | Miami-Dade County |
| City:    | Miami             |
| Zipcode: | 33161             |
| Street:  | 1550 NE 147th St  |

| Street Number:          | 1550              |  |
|-------------------------|-------------------|--|
| Floor Number:           | 0                 |  |
| Longitude:              | W81° 49' 54.5''   |  |
| Latitude:               | N25° 54' 39''     |  |
| Parcel Number:          | 30-22-20-002-2390 |  |
| Zoning:                 | 6100              |  |
| ✓ Street pre Direction: | Ne                |  |