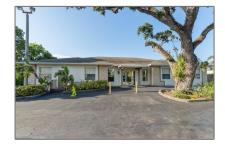

## **Commercial Sale**

- 1550 NE 147th St, Miami, Florida 33161

\_

## **Basic Details**

| Property Type:        | <b>Commercial Sale</b> |
|-----------------------|------------------------|
| Property Sub<br>Type: | Mixed Use              |
| Listing Type:         | For Sale               |
| Listing ID:           | A11441848              |
| Price:                | \$2,750,000            |
| Year Built:           | 2003                   |
| Built up area:        | 4,500 Sqft             |
| √ Type of Business    | Education/school       |