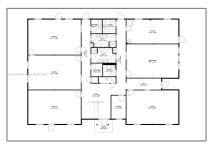

## **Basic Details**

| Property Type:        | <b>Commercial Sale</b> |
|-----------------------|------------------------|
| Property Sub<br>Type: | Mixed Use              |
| Listing Type:         | For Sale               |
| Listing ID:           | A11441848              |
| Price:                | \$2,750,000            |
| Year Built:           | 2003                   |
| Built up area:        | 4,500 Sqft             |
| √ Type of Business    | Education/school       |