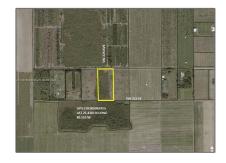

# Commercial Land

- 352XX SW 224 AV, Homestead, Florida 33034

# Address Map

| Country:                | US                |  |
|-------------------------|-------------------|--|
| State:                  | FL                |  |
| County:                 | Miami-Dade County |  |
| City:                   | Homestead         |  |
| Zipcode:                | 33034             |  |
| Street:                 | 352XX SW 224 AV   |  |
| Street Number:          | 352XX             |  |
| Floor Number:           | 0                 |  |
| Longitude:              | W81° 29' 36.1"    |  |
| Latitude:               | N25° 33' 27.3"    |  |
| Parcel Number:          | 30-78-29-000-0411 |  |
| Zoning:                 | 8900              |  |
| √ Street pre Direction: | Sw                |  |