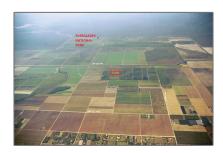

# Commercial Land

- 352XX SW 224 AV, Homestead, Florida 33034

# Address Map

| Country:                | US                |  |
|-------------------------|-------------------|--|
| State:                  | FL                |  |
| County:                 | Miami-Dade County |  |
| City:                   | Homestead         |  |
| Zipcode:                | 33034             |  |
| Street:                 | 352XX SW 224 AV   |  |
| Street Number:          | 352XX             |  |
| Floor Number:           | 0                 |  |
| Longitude:              | W81° 29' 36.1"    |  |
| Latitude:               | N25° 33' 27.3"    |  |
| Parcel Number:          | 30-78-29-000-0411 |  |
| Zoning:                 | 8900              |  |
| √ Street pre Direction: | Sw                |  |