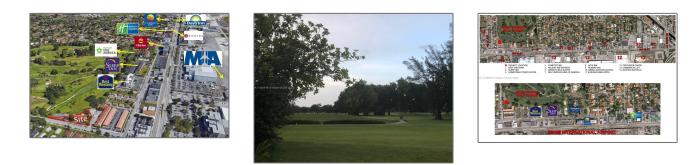

## Address Map

| Country:       | US                         |  |
|----------------|----------------------------|--|
| State:         | FL                         |  |
| County:        | Miami-Dade County          |  |
| City:          | Miami Springs              |  |
| Zipcode:       | 33166                      |  |
| Street:        | 627 Eldron Dr              |  |
| Street Number: | 627                        |  |
| Building Name: | REV PL SEC 2 CC<br>ESTATES |  |
| Floor Number:  | 0                          |  |
| Longitude:     | W81° 42' 44.8''            |  |
| Latitude:      | N25° 48' 33.3''            |  |
|                |                            |  |

| Direction:     | From I-95 to 112<br>exit on Northwest<br>36 Street, right in<br>Curtiss Parkway,<br>right in Fairway<br>Drive and Left on<br>Eldron to 627 at<br>right. |  |
|----------------|---------------------------------------------------------------------------------------------------------------------------------------------------------|--|
| Parcel Number: | 05-31-19-013-4640                                                                                                                                       |  |
| Zoning:        | 3702                                                                                                                                                    |  |