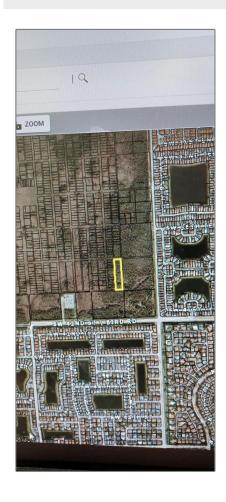

# Commercial Land

- SW 157 Ave, Miami, Florida 33185

## Address Map

| Country: | US                |  |
|----------|-------------------|--|
| State:   | FL                |  |
| County:  | Miami-Dade County |  |
| City:    | Miami             |  |
| Zipcode: | 33185             |  |

 Street:
 SW 157 Ave

 Building Name:
 ATHOL

 Floor Number:
 0

 Longitude:
 W81° 33' 11.9"

 Latitude:
 N25° 36' 57.7"

 Parcel Number:
 30-49-17-004-8230

 Zoning:
 8900

Sw