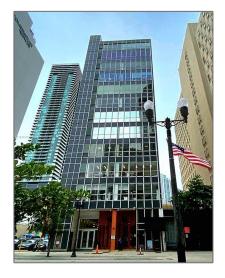

# Commercial Sale

- 66 W Flagler St Suite 310, Miami, Florida 33130

#### **Commercial Sale** Property Type: **Property Sub** Office Type: For Sale Listing Type: Listing ID: A11431535 Price: **\$45** Year Built: 1964 88,908 Sqft Built up area: Type of Business: Office Space

## Address Map

Country: US State: FL

County: **Miami-Dade County** 

City: Miami

Zipcode: 33130

Street: 66 W Flagler St

**Suite 310** 

| Street Number:          | 66                                                            |  |
|-------------------------|---------------------------------------------------------------|--|
| Building Name:          | Concorde Office<br>Tower                                      |  |
| Floor Number:           | 0                                                             |  |
| Longitude:              | W81° 47' 24.7''                                               |  |
| Latitude:               | N25° 46' 24.3''                                               |  |
| Unit Number:            | Suite 310                                                     |  |
| Direction:              | Located on West<br>Flagler Street just<br>East of 1st Avenue. |  |
| Parcel Number:          | 01-41-37-047-0150                                             |  |
| Zoning:                 | 6401                                                          |  |
| √ Street pre Direction: | W                                                             |  |