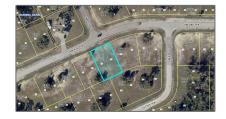

# Commercial Land

- 904 SW 4th Ter, Cape Coral, Florida 33991

## Address Map

| Country:       | US                                                                                                      |  |
|----------------|---------------------------------------------------------------------------------------------------------|--|
| State:         | FL                                                                                                      |  |
| County:        | Lee County                                                                                              |  |
| City:          | Cape Coral                                                                                              |  |
| Zipcode:       | 33991                                                                                                   |  |
| Street:        | 904 SW 4th Ter                                                                                          |  |
| Street Number: | 904                                                                                                     |  |
| Floor Number:  | 0                                                                                                       |  |
| Longitude:     | W82° 0' 25.3"                                                                                           |  |
| Latitude:      | N26° 38' 47.8"                                                                                          |  |
| Direction:     | Pine Island Rd left<br>on Nicholas Pkwy,<br>left on Nelson, left<br>on SW 4th Ter.<br>Property on left. |  |
| Parcel Number: | 15-44-23-<br>C2-03618.0270                                                                              |  |