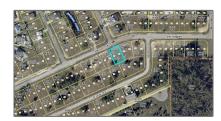

# Commercial Land

- 904 SW 4th Ter, Cape Coral, Florida 33991

## Address Map

| Country:       | US                                                                                                      |  |
|----------------|---------------------------------------------------------------------------------------------------------|--|
| State:         | FL                                                                                                      |  |
| County:        | Lee County                                                                                              |  |
| City:          | Cape Coral                                                                                              |  |
| Zipcode:       | 33991                                                                                                   |  |
| Street:        | 904 SW 4th Ter                                                                                          |  |
| Street Number: | 904                                                                                                     |  |
| Floor Number:  | 0                                                                                                       |  |
| Longitude:     | W82° 0' 25.3"                                                                                           |  |
| Latitude:      | N26° 38' 47.8"                                                                                          |  |
| Direction:     | Pine Island Rd left<br>on Nicholas Pkwy,<br>left on Nelson, left<br>on SW 4th Ter.<br>Property on left. |  |
| Parcel Number: | 15-44-23-<br>C2-03618.0270                                                                              |  |