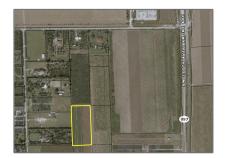

# **Commercial Land**

- 18000 SW 136 St, Homestead, Florida 33196

## Address Map

| Country:       | US                                                                                                                             |  |
|----------------|--------------------------------------------------------------------------------------------------------------------------------|--|
| State:         | FL                                                                                                                             |  |
| County:        | Miami-Dade County                                                                                                              |  |
| City:          | Homestead                                                                                                                      |  |
| Zipcode:       | 33196                                                                                                                          |  |
| Street:        | 18000 SW 136 St                                                                                                                |  |
| Floor Number:  | 0                                                                                                                              |  |
| Longitude:     | W81° 30' 57.4''                                                                                                                |  |
| Latitude:      | N25° 38' 14.3''                                                                                                                |  |
| Direction:     | Take Krome Avenue<br>south to SW 136<br>street, turn right<br>and property is less<br>than a block from<br>Krome on your left. |  |
| Parcel Number: | 30-58-24-000-0155                                                                                                              |  |
|                |                                                                                                                                |  |