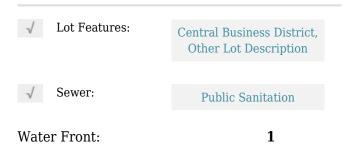

# **Commercial Land**

- 1160 Kane Concourse, Bay Harbor Islands, Florida 33154





#### **Basic Details**

| Property Type:        | Commercial Land |
|-----------------------|-----------------|
| Troperty Type.        | Commercial Lana |
| Property Sub<br>Type: | Commercial      |
| Listing Type:         | For Sale        |
| Listing ID:           | A11429541       |
| Price:                | \$1,200         |

### Features



## Appliances

√ Utilities:

Sewer Connected, Water Connected, Electricity Connected, Sewer Available, Water Available

## Address Map

| Country:       | US                        |  |
|----------------|---------------------------|--|
| State:         | FL                        |  |
| County:        | Miami-Dade County         |  |
| City:          | <b>Bay Harbor Islands</b> |  |
| Zipcode:       | 33154                     |  |
| Street:        | 1160 Kane<br>Concourse    |  |
| Street Number: | 1160                      |  |
| Building Name: | BAY HARBOR<br>ISLAND      |  |
| Floor Number:  | 0                         |  |
| Longitude:     | W81° 52' 2.7''            |  |
| Latitude:      | N25° 53' 11.2''           |  |
|                |                           |  |

| 13-22-27-