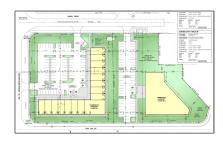

# Commercial Land

- REDLAND ROAD & DAVIS PKWY, Florida City, Florida 33034

US

### **Basic Details**

| Property Type:        | <b>Commercial Land</b> |  |
|-----------------------|------------------------|--|
| Property Sub<br>Type: | Commercial             |  |
| Listing Type:         | For Sale               |  |
| Listing ID:           | A11429331              |  |
| Price:                | \$533,610              |  |
| Lot Area:             | 1.75 Acre              |  |

# Address Map

Country:

| State:         | FL                        |
|----------------|---------------------------|
| County:        | <b>Miami-Dade County</b>  |
| City:          | Florida City              |
| Zipcode:       | 33034                     |
| Street:        | REDLAND ROAD & DAVIS PKWY |
| Building Name: | FLORIDA CITY PUD          |
| Floor Number:  | 0                         |
| Longitude:     | W81° 30' 23.5''           |
| Latitude:      | N25° 27' 18.5''           |
| Parcel Number: | 16-78-24-033-1510         |
| Zoning:        | 0500                      |