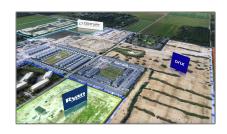

# Commercial Land

- REDLAND ROAD & DAVIS PKWY, Florida City, Florida 33034

US

# Address Map

Country:

| State:         | FL                        |
|----------------|---------------------------|
| County:        | <b>Miami-Dade County</b>  |
| City:          | Florida City              |
| Zipcode:       | 33034                     |
| Street:        | REDLAND ROAD & DAVIS PKWY |
| Building Name: | FLORIDA CITY PUD          |
| Floor Number:  | 0                         |
| Longitude:     | W81° 30' 23.5''           |
| Latitude:      | N25° 27' 18.5''           |
| Parcel Number: | 16-78-24-033-1510         |
| Zoning:        | 0500                      |