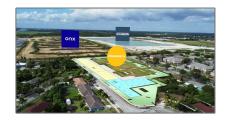

# Commercial Land

- REDLAND ROAD & DAVIS PKWY, Florida City, Florida 33034

US

# Address Map

Country:

| State:         | FL                        |
|----------------|---------------------------|
| County:        | <b>Miami-Dade County</b>  |
| City:          | Florida City              |
| Zipcode:       | 33034                     |
| Street:        | REDLAND ROAD & DAVIS PKWY |
| Building Name: | FLORIDA CITY PUD          |
| Floor Number:  | 0                         |
| Longitude:     | W81° 30' 23.5''           |
| Latitude:      | N25° 27' 18.5''           |
| Parcel Number: | 16-78-24-033-1510         |
| Zoning:        | 0500                      |