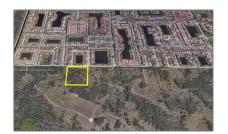

# **Commercial Land**

- SW 167TH AVE & SW 44TH LN, Miami, Florida 33185

## Address Map

| Country:       | US                              |  |
|----------------|---------------------------------|--|
| State:         | FL                              |  |
| County:        | Miami-Dade County               |  |
| City:          | Miami                           |  |
| Zipcode:       | 33185                           |  |
| Street:        | SW 167TH AVE &<br>SW 44TH LN    |  |
| Building Name: | MIAMI<br>EVERGLADE LAND<br>COMP |  |
| Floor Number:  | 0                               |  |
| Longitude:     | W81° 32' 11.4''                 |  |
| Latitude:      | N25° 43' 23.2''                 |  |
| Parcel Number: | 30-49-19-001-0170               |  |
| Zoning:        | GU                              |  |
|                |                                 |  |