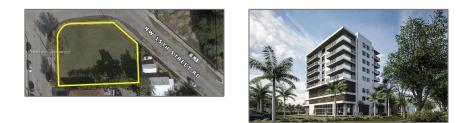

# **Commercial Land**

- 1510 NW 16 terrace, Miami, Florida 33125

## Address Map

| Country:       | US                                                 |  |
|----------------|----------------------------------------------------|--|
| State:         | FL                                                 |  |
| County:        | Miami-Dade County                                  |  |
| City:          | Miami                                              |  |
| Zipcode:       | 33125                                              |  |
| Street:        | 1510 NW 16 terrace                                 |  |
| Street Number: | 1510                                               |  |
| Building Name: | <b>BLANTON PARK</b>                                |  |
| Floor Number:  | 0                                                  |  |
| Longitude:     | W81° 48' 17.5''                                    |  |
| Latitude:      | N25° 47' 26.4''                                    |  |
| Direction:     | NW 14th St turn<br>North on 16 Ave to<br>property. |  |