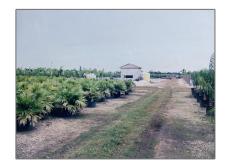

# Commercial Land

- 21000 SW 202nd Ave, Homestead, Florida 33031

### **Basic Details**

Property Type: Commercial Land

Listing Type: For Sale

Listing ID: A11376870

Price: \$1,950,000

Lot Area: 6.21 Acre