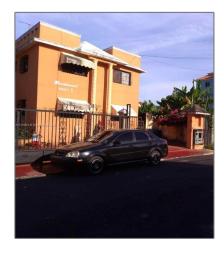

# Commercial Land

- Calle 21 Respaldo 14, DR

#### **Basic Details**

| Property Type:        | <b>Commercial Land</b> |  |
|-----------------------|------------------------|--|
| Property Sub<br>Type: | Income/multifamily     |  |
| Listing Type:         | For Sale               |  |
| Listing ID:           | A11416923              |  |
| Price:                | \$350,000              |  |
| Lot Area:             | 0.09 Acre              |  |