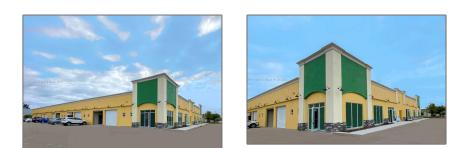

## **Commercial Sale**

- 230 SW 12th Ave # 4, Pompano Beach, Florida 33069

## **Basic Details** Features Property Type: **Commercial Sale** Water Front: 1 Property Sub Industrial Type: Listing Type: For Sale Listing ID: A11419963 Price: \$22 Year Built: 1970 26,290 Sqft Built up area: Type of Business: $\sqrt{}$ Industrial, Warehouse Space