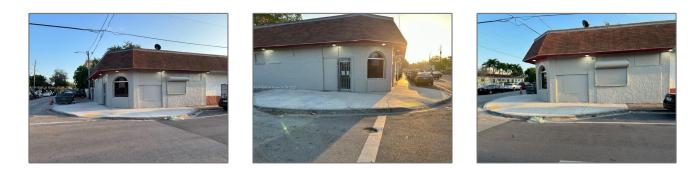

## **Commercial Sale**

- 1400 SW 6th St, Miami, Florida 33135

\_

## Features

| Property Type:Commercial SaleProperty Sub<br>Type:RetailListing Type:For SaleListing ID:A11416960Price:\$3,000Year Built:1925Built up area:3,900 Sqft✓Type of Business:Professional,<br>Restaurant/bar                              |                    |                 |
|-------------------------------------------------------------------------------------------------------------------------------------------------------------------------------------------------------------------------------------|--------------------|-----------------|
| Type:       For Sale         Listing Type:       For Sale         Listing ID:       A11416960         Price:       \$3,000         Year Built:       1925         Built up area:       3,900 Sqft         ✓       Type of Business: | Property Type:     | Commercial Sale |
| Listing ID: A11416960<br>Price: \$3,000<br>Year Built: 1925<br>Built up area: 3,900 Sqft<br>✓ Type of Business: Professional,                                                                                                       | 1 0                | Retail          |
| Price:       \$3,000         Year Built:       1925         Built up area:       3,900 Sqft         ✓       Type of Business:       Professional,                                                                                   | Listing Type:      | For Sale        |
| Year Built:1925Built up area:3,900 Sqft✓Type of Business:Professional,                                                                                                                                                              | Listing ID:        | A11416960       |
| Built up area:     3,900 Sqft       √     Type of Business:     Professional,                                                                                                                                                       | Price:             | \$3,000         |
| <ul> <li>✓ Type of Business: Professional,</li> </ul>                                                                                                                                                                               | Year Built:        | 1925            |
|                                                                                                                                                                                                                                     | Built up area:     | 3,900 Sqft      |
|                                                                                                                                                                                                                                     | ✓ Type of Business | 1101655101101,  |