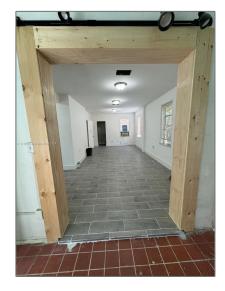

## Basic Details

| Property Type:        | Commercial Sale           |
|-----------------------|---------------------------|
| Property Sub<br>Type: | Retail                    |
| Listing Type:         | For Sale                  |
| Listing ID:           | A11416515                 |
| Price:                | \$4,000                   |
| Year Built:           | 1939                      |
| Built up area:        | 1,000 Sqft                |
| √ Type of Business    | Retail Space, Strip Store |

## Features

| $\sqrt{}$      | Heating System: | Central Electric, Central<br>Building A/c       |
|----------------|-----------------|-------------------------------------------------|
| $\sqrt{}$      | Cooling System: | Central Building A/c                            |
| $\sqrt{}$      | Security:       | Smoke Alarm                                     |
| $\sqrt{}$      | Roof Deck:      | Other                                           |
| $\sqrt{}$      | Parking:        | Common, Guest                                   |
| $\sqrt{}$      | Flooring:       | Ceramic Floor                                   |
| $\sqrt{}$      | Lot Features:   | City Location, Anchored<br>Center, Near Airport |
| $\sqrt{}$      | Sewer:          | Other                                           |
| Water Front: 1 |                 |                                                 |