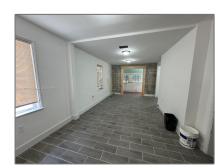

## Basic Details

| Property Type:        | Commercial Sale           |
|-----------------------|---------------------------|
| Property Sub<br>Type: | Retail                    |
| Listing Type:         | For Sale                  |
| Listing ID:           | A11416515                 |
| Price:                | \$4,000                   |
| Year Built:           | 1939                      |
| Built up area:        | 1,000 Sqft                |
| √ Type of Business    | Retail Space, Strip Store |

## Features

| $\sqrt{}$      | Heating System: | Central Electric, Central<br>Building A/c       |
|----------------|-----------------|-------------------------------------------------|
| $\sqrt{}$      | Cooling System: | Central Building A/c                            |
| $\sqrt{}$      | Security:       | Smoke Alarm                                     |
| $\sqrt{}$      | Roof Deck:      | Other                                           |
| $\sqrt{}$      | Parking:        | Common, Guest                                   |
| $\sqrt{}$      | Flooring:       | Ceramic Floor                                   |
| $\sqrt{}$      | Lot Features:   | City Location, Anchored<br>Center, Near Airport |
| $\sqrt{}$      | Sewer:          | Other                                           |
| Water Front: 1 |                 |                                                 |