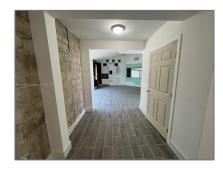

## Basic Details

| Property Type:        | Commercial Sale           |
|-----------------------|---------------------------|
| Property Sub<br>Type: | Retail                    |
| Listing Type:         | For Sale                  |
| Listing ID:           | A11416515                 |
| Price:                | \$4,000                   |
| Year Built:           | 1939                      |
| Built up area:        | 1,000 Sqft                |
| √ Type of Business    | Retail Space, Strip Store |

## Features

| $\sqrt{}$      | Heating System: | Central Electric, Central<br>Building A/c       |
|----------------|-----------------|-------------------------------------------------|
| $\sqrt{}$      | Cooling System: | Central Building A/c                            |
| $\sqrt{}$      | Security:       | Smoke Alarm                                     |
| $\sqrt{}$      | Roof Deck:      | Other                                           |
| $\sqrt{}$      | Parking:        | Common, Guest                                   |
| $\sqrt{}$      | Flooring:       | Ceramic Floor                                   |
| $\sqrt{}$      | Lot Features:   | City Location, Anchored<br>Center, Near Airport |
| $\sqrt{}$      | Sewer:          | Other                                           |
| Water Front: 1 |                 |                                                 |