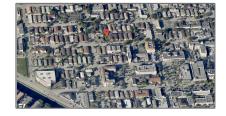

### Address Map

| Country:       | US                     |  |
|----------------|------------------------|--|
| State:         | FL                     |  |
| County:        | Miami-Dade County      |  |
| City:          | Hialeah                |  |
| Zipcode:       | 33010                  |  |
| Street:        | 65 W 7th St            |  |
| Street Number: | 65                     |  |
| Building Name: | TOWN OF HIALEAH<br>FLA |  |
| Floor Number:  | 0                      |  |
| Longitude:     | W81° 43' 0.9"          |  |
| Latitude:      | N25° 49' 41.9''        |  |