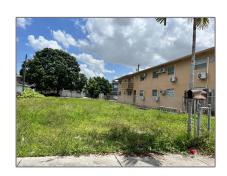

# Commercial Land

- 65 W 7th St, Hialeah, Florida 33010

#### **Basic Details**

| Property Type:        | <b>Commercial Land</b> |  |
|-----------------------|------------------------|--|
| Property Sub<br>Type: | Income/multifamily     |  |
| Listing Type:         | For Sale               |  |
| Listing ID:           | A11415139              |  |
| Price:                | \$675,000              |  |
| Lot Area:             | <b>0.15 Acre</b>       |  |