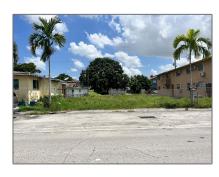

# Commercial Land

- 65 W 7th St, Hialeah, Florida 33010

#### **Basic Details**

| Property Type:        | <b>Commercial Land</b> |  |
|-----------------------|------------------------|--|
| Property Sub<br>Type: | Income/multifamily     |  |
| Listing Type:         | For Sale               |  |
| Listing ID:           | A11415139              |  |
| Price:                | \$675,000              |  |
| Lot Area:             | <b>0.15 Acre</b>       |  |