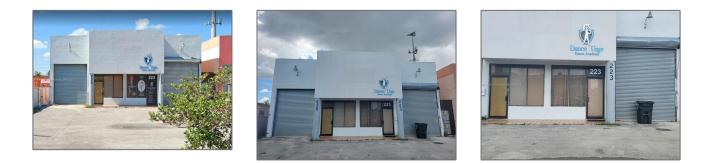

## Commercial Sale

- 223 W 27th St, Hialeah, Florida 33010





\_

## **Basic Details**

| Property Type: Co              | ommercial Sale           |
|--------------------------------|--------------------------|
| Property Sub<br>Type:          | Industrial               |
| Listing Type:                  | For Sale                 |
| Listing ID:                    | A11413319                |
| Price:                         | \$4,000                  |
| Year Built:                    | 1985                     |
| Built up area:                 | 3,705 Sqft               |
| $\checkmark$ Type of Business: | Office Space, Industrial |

## Features

|                | Heating System: | Central Electric, Central<br>Individual A/c |
|----------------|-----------------|---------------------------------------------|
|                | Cooling System: