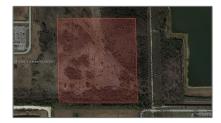

# **Commercial Land**

- 137 Ave NW 25 St, Doral, Florida 33182

### Address Map

| Country:       | US                |  |
|----------------|-------------------|--|
| State:         | FL                |  |
| County:        | Miami-Dade County |  |
| City:          | Doral             |  |
| Zipcode:       | 33182             |  |
| Street:        | 137 Ave NW 25 St  |  |
| Street Number: | 137 Ave           |  |
| Floor Number:  | 0                 |  |
| Longitude:     | W81° 34' 59.7''   |  |
| Latitude:      | N25° 47' 48.3''   |  |
| Parcel Number: | 30-39-27-000-0030 |  |
| Zoning:        | 8900              |  |
|                |                   |  |