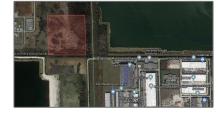

# **Commercial Land**

- 137 Ave NW 25 St, Doral, Florida 33182

### Address Map

| Country:       | US                |  |
|----------------|-------------------|--|
| State:         | FL                |  |
| County:        | Miami-Dade County |  |
| City:          | Doral             |  |
| Zipcode:       | 33182             |  |
| Street:        | 137 Ave NW 25 St  |  |
| Street Number: | 137 Ave           |  |
| Floor Number:  | 0                 |  |
| Longitude:     | W81° 34' 59.7''   |  |
| Latitude:      | N25° 47' 48.3''   |  |
| Parcel Number: | 30-39-27-000-0030 |  |
| Zoning:        | 8900              |  |
|                |                   |  |