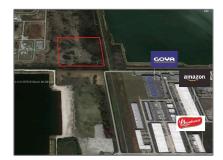

# **Commercial Land**

- 137 Ave NW 25 St, Doral, Florida 33182

### Address Map

| Country:       | US                |  |
|----------------|-------------------|--|
| State:         | FL                |  |
| County:        | Miami-Dade County |  |
| City:          | Doral             |  |
| Zipcode:       | 33182             |  |
| Street:        | 137 Ave NW 25 St  |  |
| Street Number: | 137 Ave           |  |
| Floor Number:  | 0                 |  |
| Longitude:     | W81° 34' 59.7''   |  |
| Latitude:      | N25° 47' 48.3''   |  |
| Parcel Number: | 30-39-27-000-0030 |  |
| Zoning:        | 8900              |  |
|                |                   |  |