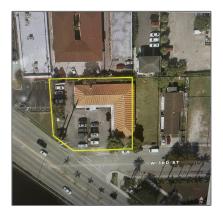

# **Commercial Land**

- 45 W 3rd St, Hialeah, Florida 33010

## Address Map

| Country:       | US                     |  |
|----------------|------------------------|--|
| State:         | FL                     |  |
| County:        | Miami-Dade County      |  |
| City:          | Hialeah                |  |
| Zipcode:       | 33010                  |  |
| Street:        | 45 W 3rd St            |  |
| Street Number: | 45                     |  |
| Building Name: | TOWN OF HIALEAH<br>FLA |  |
| Floor Number:  | 0                      |  |
| Longitude:     | W81° 43' 3''           |  |
|                |                        |  |