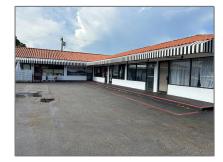

# **Commercial Land**

- 45 W 3rd St, Hialeah, Florida 33010









#### **Basic Details**

| Property Type:        | <b>Commercial Land</b> |
|-----------------------|------------------------|
| Property Sub<br>Type: | Commercial             |
| Listing Type:         | For Sale               |
| Listing ID:           | A11410963              |
| Price:                | \$3,400,000            |
| Lot Area:             | <b>0.04</b> Acre       |

#### Features

| $\checkmark$ Lot Features: | Less Than 1 Acre, Corner<br>Lot, Central Business<br>District, Near Business<br>Park, Shopping Center |
|----------------------------|-------------------------------------------------------------------------------------------------------|
| Sewer:                     | Public Sanitation