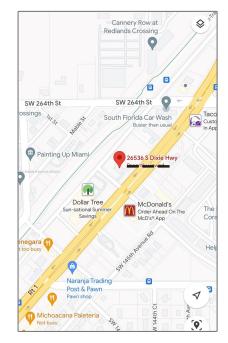

## Address Map

| Country:       | US                        |
|----------------|---------------------------|
| State:         | FL                        |
| County:        | Miami-Dade County         |
| City:          | Naranja                   |
| Zipcode:       | 33032                     |
| Street:        | 26536 S Dixie Hwy         |
| Street Number: | 26536                     |
| Building Name: | G W MOODYS<br>SUBDIVISION |
|                |                           |