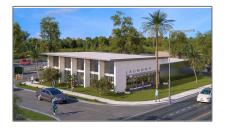

# **Commercial Land**

- 26536 S Dixie Hwy, Naranja, Florida 33032









#### **Basic Details**

| Property Type: | <b>Commercial Land</b> |
|----------------|------------------------|
| Listing Type:  | For Sale               |
| Listing ID:    | A11409605              |
| Price:         | \$1,450,000            |
| Lot Area:      | 19,400 Acre            |

### Features

| ✓ Lot Features: | Less Than 1 Acre, City<br>Location, Urban Area<br>Development, Corner Lot,<br>Central Business District |
|-----------------|---------------------------------------------------------------------------------------------------------|
| Water Front:    | 1                                                                                                       |

## Appliances

 $\checkmark$  Utilities:

No Utilities, None

## Address Map

| Country:       | US