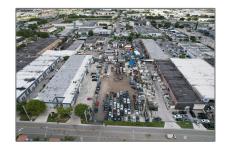

# Commercial Land

- 7999 NW 54th St, Doral, Florida 33166

#### Address Map

| Country:       | US                   |  |
|----------------|----------------------|--|
| State:         | FL                   |  |
| County:        | Miami-Dade County    |  |
| City:          | Doral                |  |
| Zipcode:       | 33166                |  |
| Street:        | 7999 NW 54th St      |  |
| Street Number: | 7999                 |  |
| Building Name: | UNPLATTED            |  |
| Floor Number:  | 0                    |  |
| Longitude:     | W81° 40' 20.4''      |  |
| Latitude:      | N25° 49' 24.4''      |  |
| Direction:     | "Adjacent to Doral's |  |

Design District". Its

location on 54th
Street also serves
conveniently into
major
transportation
landmarks such as
Turnpike's & I-95's
,Northbound and
Southbound ramps.
Contact The
Shalom Ferriol
Group to schedule
tour.