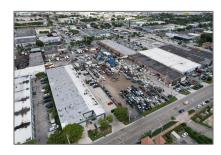

# Commercial Land

- 7999 NW 54th St, Doral, Florida 33166

#### Address Map

| Country:       | US                   |  |
|----------------|----------------------|--|
| State:         | FL                   |  |
| County:        | Miami-Dade County    |  |
| City:          | Doral                |  |
| Zipcode:       | 33166                |  |
| Street:        | 7999 NW 54th St      |  |
| Street Number: | 7999                 |  |
| Building Name: | UNPLATTED            |  |
| Floor Number:  | 0                    |  |
| Longitude:     | W81° 40' 20.4''      |  |
| Latitude:      | N25° 49' 24.4''      |  |
| Direction:     | "Adjacent to Doral's |  |

Design District". Its

location on 54th
Street also serves
conveniently into
major
transportation
landmarks such as
Turnpike's & I-95's
,Northbound and
Southbound ramps.
Contact The
Shalom Ferriol
Group to schedule
tour.