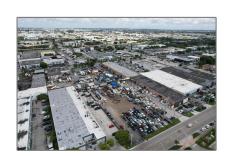

# Commercial Land

- 7999 NW 54th St, Doral, Florida 33166

#### Address Map

| Country:       | US                   |  |
|----------------|----------------------|--|
| State:         | FL                   |  |
| County:        | Miami-Dade County    |  |
| City:          | Doral                |  |
| Zipcode:       | 33166                |  |
| Street:        | 7999 NW 54th St      |  |
| Street Number: | 7999                 |  |
| Building Name: | UNPLATTED            |  |
| Floor Number:  | 0                    |  |
| Longitude:     | W81° 40' 20.4''      |  |
| Latitude:      | N25° 49' 24.4''      |  |
| Direction:     | "Adjacent to Doral's |  |

Design District". Its

location on 54th
Street also serves
conveniently into
major
transportation
landmarks such as
Turnpike's & I-95's
,Northbound and
Southbound ramps.
Contact The
Shalom Ferriol
Group to schedule
tour.