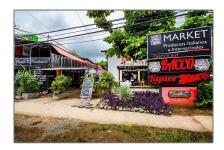

# Commercial Sale

- Almond Tree Main Street Across From Pacifico # 15, Iowa 50503

## Property Type: **Commercial Sale Property Sub Mixed Use** Type: Listing Type: For Sale Listing ID: A11284433 Price: \$890,000 Built up area: 7,239 Sqft Type of Business: Commercial/residential Income, Office/warehouse Combination