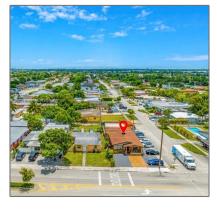

## **Commercial Land**

- Address not available!

## Features

| Property Type: | <b>Commercial Land</b> | $\checkmark$ Lot Features: | Less Than 1 Acre, City                    |
|----------------|------------------------|----------------------------|-------------------------------------------|
| Listing Type:  | For Sale               |                            | Location, Corner<br>Location, Corner Lot, |
| Listing ID:    | A11405020              |                            | Near School, Other Lot<br>Description     |
| Price:         | \$1,250,000            |                            |                                           |
| Lot Area:      | 0.42 Acre              | $\checkmark$ Sewer:        | Septic Tank                               |
|                |                        | Water Front:               | 1                                         |