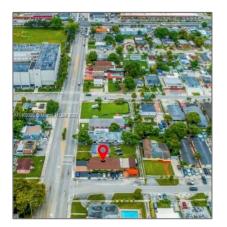

## **Commercial Land**

- Address not available!

## Features

| Property Type: | <b>Commercial Land</b> | $\checkmark$ Lot Features: | Less Than 1 Acre, City                    |
|----------------|------------------------|----------------------------|-------------------------------------------|
| Listing Type:  | For Sale               |                            | Location, Corner<br>Location, Corner Lot, |
| Listing ID:    | A11405020              |                            | Near School, Other Lot<br>Description     |
| Price:         | \$1,250,000            |                            |                                           |
| Lot Area:      | 0.42 Acre              | $\checkmark$ Sewer:        | Septic Tank                               |
|                |                        | Water Front:               | 1                                         |