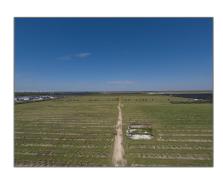

# Commercial Land

- 304XX SW 217 Ave, Miami, Florida 33030

### **Basic Details**

Property Type: Commercial Land

Listing Type: For Sale

Listing ID: A11402119

Price: \$12,000,000

Lot Area: 80 Acre

#### **Features**

✓ Lot Features: County Location, Near
Airport, 50 Or More
Acres

Water Front: 1