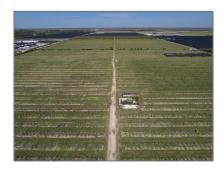

# Commercial Land

- 304XX SW 217 Ave, Miami, Florida 33030

### **Basic Details**

Property Type: Commercial Land

Listing Type: For Sale

Listing ID: A11402119

Price: \$12,000,000

Lot Area: 80 Acre

#### **Features**

✓ Lot Features: County Location, Near
Airport, 50 Or More
Acres

Water Front: 1