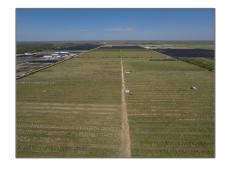

# Commercial Land

- 304XX SW 217 Ave, Miami, Florida 33030

### **Basic Details**

Property Type: Commercial Land

Listing Type: For Sale

Listing ID: A11402119

Price: \$12,000,000

Lot Area: 80 Acre

#### **Features**

✓ Lot Features: County Location, Near
Airport, 50 Or More
Acres

Water Front: 1