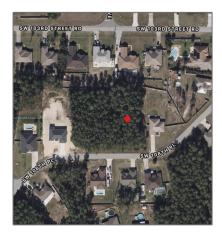

## **Commercial Land**

- Address not available!

\_

## **Basic Details**

| Property Type:        | <b>Commercial Land</b> |
|-----------------------|------------------------|
| Property Sub<br>Type: | Residential            |
| Listing Type:         | For Sale               |
| Listing ID:           | A11401286              |
| Price:                | \$75,000               |
| Lot Area:             | 0.51 Acre              |

## Features

| $\checkmark$ Lot Features: | Less Than 1 Acre, City<br>Location, Regular Lot,<br>Near School |
|----------------------------|-----------------------------------------------------------------|
| √ Sewer:                   | Public Sanitation                                               |
| Water Front:               | 1                                                               |
|                            |                                                                 |