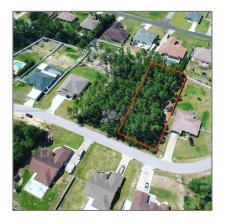

## **Commercial Land**

- Address not available!

\_

## **Basic Details**

| Property Type:        | <b>Commercial Land</b> |
|-----------------------|------------------------|
| Property Sub<br>Type: | Residential            |
| Listing Type:         | For Sale               |
| Listing ID:           | A11401286              |
| Price:                | \$75,000               |
| Lot Area:             | 0.51 Acre              |

## Features

| $\checkmark$ Lot Features: | Less Than 1 Acre, City<br>Location, Regular Lot,<br>Near School |
|----------------------------|-----------------------------------------------------------------|
| √ Sewer:                   | Public Sanitation                                               |
| Water Front:               | 1                                                               |
|                            |                                                                 |